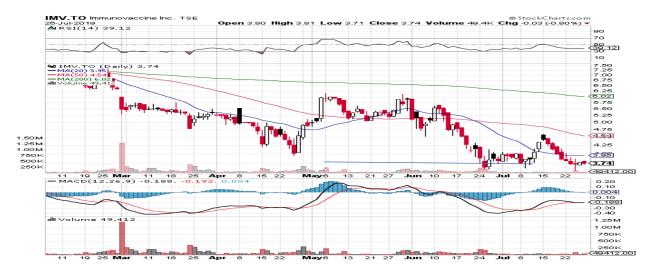

## **IMV Inc. (IMV - TSX) \$3.74**

"Transforming the way, we harness Human Immunity"

- IMV Inc. is a clinical stage biopharmaceutical company dedicated to making immunotherapy more effective, more broadly applicable, and more widely available to people facing cancer and other serious diseases.
- IMV is currently assessing DPX-Survivac as a monotherapy in advanced ovarian cancer, as well as a combination therapy in multiple clinical studies with Merck.
- Multiple other R&D and clinical programs in collaborations with partners (Dana Farber, UConn Health, Leidos and Zoetis)
- Only 50.6M shares outstanding and 52.6M fully diluted
- RSI near OVERSOLD territory, Triple bottom reversal pattern over the last three months
- Very low VOLUME and unnecessary downward pressure ... can indicate Algos are constantly "tricking and playing" with the market, trying to find level of buyers and sellers
- Support: S2; \$3.50 S1; \$3.74
  Resistance: R1; \$4.00
  R2; \$4.54 -